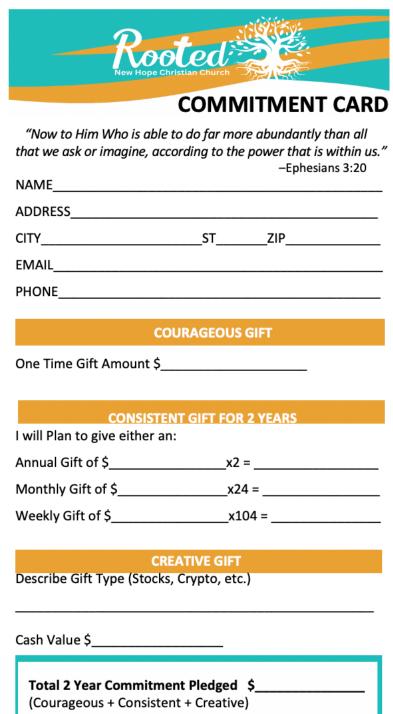

## THIS IS JUST A SAMPLE OF THE COMMITMENT CARD, SO YOU CAN SEE WHAT IT LOOKS LIKE.

## WE HAVE CARDS READY FOR YOU TO USE AND FILL OUT AT CHURCH ON SUNDAY, FEBRUARY 16.

Be Praying about how you can help us Construct our new Kids Facility and help generations become Rooted in Christ, Impact lives...and Change Eternities!

## My Giving Potential Each of us can give more than we think by giving it over a two-year period. Here are some examples: Weekly Monthly Annual 2 Yr. Total Gift Gift Gift Commitment 1.000 4.333 52.000 104.000 500 2.167 26.000 52.000 400 1.733 20,800 41,600 300 1.300 15.600 31,200 250 1,083 13,000 26,000 200 867 10,400 20,800 150 650 7.800 15,600 125 542 6.500 13.000 100 433 5.200 10.400 90 390 4,680 9,360 80 347 4,160 8,320 70 303 3,640 7.280 60 260 3,120 6,240 50 217 2.600 5.200 40 173 2,080 4,160 35 152 1,820 3,640 30 130 1,560 3,120 25 108 1,300 2,600 20 87 1.040 2.080 15 780 65 1,560