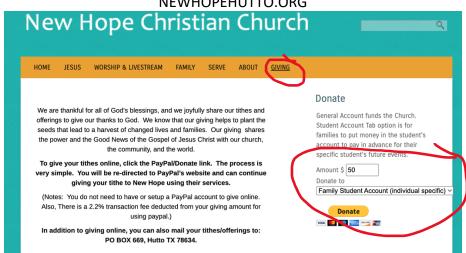

PAYMENT PLAN OPTION...One of the reasons we are letting you know now about the costs for Midwinter and Summer 2025 Camps is so that everyone can attend, and not let finances be a hindrance. You can make monthly payments between now and next June that we will hold in our youth account under your student's name and keep track of for you. For example, you can make \$50 payment each month through our website giving link by clicking the drop-down that says "Family Student Account (individual specific)", and we will apply that to your students account. Or, you can give check or cash envelope labeled "Family Student Account" and label with your student name(s). Any funds in the account can also be used for other events your student participates in as well. If others want to give toward your student's account, they can do so in the same manners, just label it for the student they are giving toward.

**NEWHOPEHUTTO.ORG** 

FUNDRAISER...We will be doing fundraisers to help offset costs for Generate Camp and will be divided and applied to the accounts of only those participating. Fundraiser Dates are as follows: